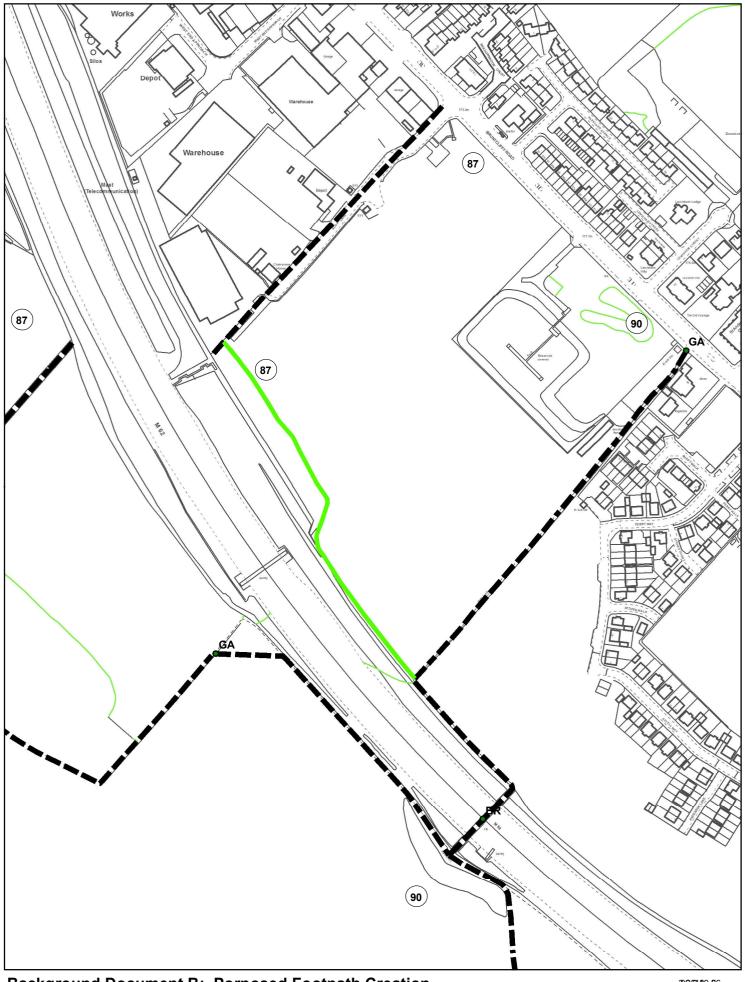

## Background Document B: Porposed Footpath Creation

30.2.531 39.26 Meters

Key:

New Footpath:

Please Note: This is a working copy of the Definitive Map and is not a legal document. It should only be treated as an indication o public rights of way.